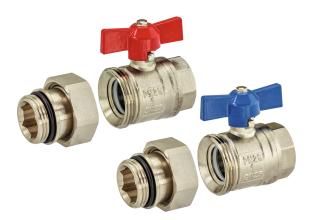

### Open/close valve kit 1" straight

#### **Product features**

**Used materials** Brass CW 614 N