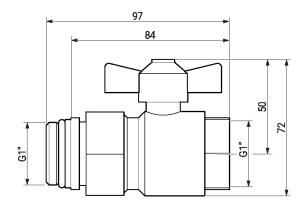

### Open/close valve kit 1" straight



## **Technical data**

Weight Weight 1.24 kg

# Safety notes



- This accessory has been designed for use in stationary heating, ventilation and airconditioning systems and must not be used outside the specified field of application, especially in aircraft or in any other airborne means of transport.
- Only authorised specialists may carry out installation. All applicable legal or institutional installation regulations must be complied with during installation.
- The accessory may not be disposed of as household refuse. All locally valid regulations and requirements must be observed.

#### **Product features**

**Used materials** Brass CW 614 N

## **Dimensions**