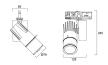

|
| Control gear mounting           | Integral                                                         |
| Housing colour                  | RAL 9016 - Traffic white / Bezel                                 |
| IP rating                       | IP20                                                             |
| IK rating                       | IK02                                                             |
| Product EAN number              | 5025768559787                                                    |
|                                 |                                                                  |

#### PHOTOMETRY

# Concord

## Beacon LED Projector - Iris Beacon LED Iris Projector DALI 4000K Three Circuit Track - White 2055978



### **TECHNICAL DRAWINGS**