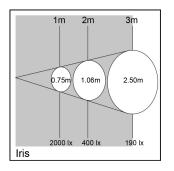

|
| Control gear mounting           | Integral                                                         |
| Housing colour                  | RAL 9016 - Traffic white / Bezel                                 |
| IP rating                       | IP20                                                             |
| IK rating                       | IK02                                                             |
| Product EAN number              | 5025768559787                                                    |
|                                 |                                                                  |

#### PHOTOMETRY

# Concord

## Beacon LED Projector - Iris Beacon LED Iris Projector DALI 4000K Three Circuit Track - White 2055978



### **TECHNICAL DRAWINGS**