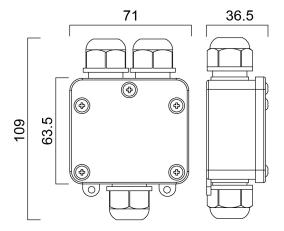

| Ground recessed                                       |
| General application | Hospitality, Museums & Galleries, Office, Residential |
|                     | & Consumer                                            |
| ETIM Class          | EC002556                                              |
| E-number FI         | 4579515                                               |
| Housing colour      | Black                                                 |
| IP rating           | IP68                                                  |
| Product EAN number  | 5410288490526                                         |
| Warranty            | 5 years                                               |

**Features** 



## INTERRATA IP68 LILO JUNCTION BOX **0049052**

## **Technical drawings**