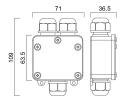

|
| Mount               | Ground recessed                                                  |
| General application | Hospitality, Museums & Galleries, Office, Residential & Consumer |
| ETIM Class          | EC002556                                                         |
| E-number FI         | 4579515                                                          |
| Warranty            | 5 years                                                          |
| Housing colour      | Black                                                            |
| IP rating           | IP68                                                             |
| Product EAN number  | 5410288490526                                                    |

## **TECHNICAL DRAWINGS**