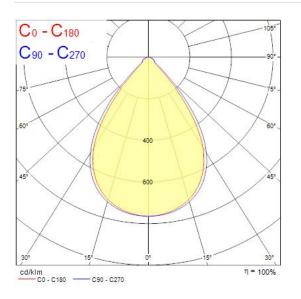

| 75                            |
| Photobiological Risk Group        | RG1                           |
| Total power consumption (W)       | 72                            |
| Electrical protection             | Class I                       |



# Concord

# Rocks IP65 13KLM 840 WIDE Z18 2825416

| Control gear type  | LED driver constant current |
|--------------------|-----------------------------|
| Dimmable           | Yes                         |
| Housing colour     | Grey                        |
| IP rating          | IP65                        |
| IK rating          | IK08                        |
| Product EAN number | 5025768254163               |
| Warranty           | 5 years                     |
| Dimming method     | DALI-2                      |

### Photometry



### **Technical drawings**