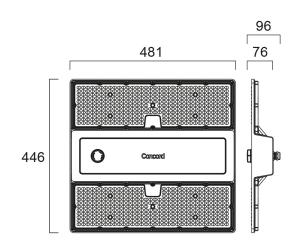

|
| Photobiological Risk Group        | RG1                           |
| Total power consumption (W)       | 72                            |
| Electrical protection             | Class I                       |



# Concord

# Rocks IP65 13KLM 840 WIDE Z18 2825416

| Control gear type  | LED driver constant current |
|--------------------|-----------------------------|
| Dimmable           | Yes                         |
| Housing colour     | Grey                        |
| IP rating          | IP65                        |
| IK rating          | IK08                        |
| Product EAN number | 5025768254163               |
| Warranty           | 5 years                     |
| Dimming method     | DALI-2                      |

### Photometry



### **Technical drawings**