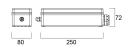

t name        | IP65 empty box                         |
|---------------------|----------------------------------------|
| Technology          | Accessory                              |
| General application | Education, Hospitality, Office, Retail |
| ETIM Class          | EC002556                               |
| E-number FI         | 4278419                                |
| Warranty            | 2 years                                |
| Housing colour      | Grey                                   |
| IP rating           | IP65                                   |
| IK rating           | IK03                                   |
| Product EAN number  | 5410288304489                          |
|                     |                                        |

## **TECHNICAL DRAWINGS**