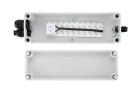

IP65 Box *IP65 empty box* 0030448

## Product features

IP65 box to guarantee the protection of the driver against water ingress. Can be used with any fixtures where the driver fits into the box. Supplied with additional grommets and end caps and 3 way connector.