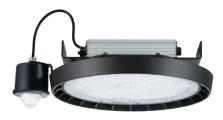

# GRANIT IP65 19500LM 840 MB SSA 0038767

#### **Features**

Integrated LED highbay; Black aluminium housing; 19500 Lm; 120 W; 163 Lm/W; 4000K; Drive current: 2350mA; CRI 80; 55° beam angle; Sylsmart SSA
Connected; IP65; Lifespan L80:B20 92,000 hrs; suspension wires included.