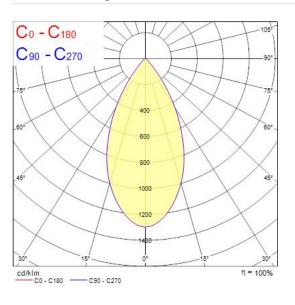

G1                                 |
| Total power consumption (W)     | 120                                 |
| Electrical protection           | Class I                             |
| Control gear type               | LED driver constant current         |
| LED Flickering Rate             | Low (6% - 20%)                      |
| Housing colour                  | RAL 9017 - Traffic black            |
| IP rating                       | IP65                                |
| IK rating                       | IK08                                |
| Product EAN number              | 5410288387673                       |
|                                 |                                     |



## **SYLVANIA**

# GRANIT IP65 19500LM 840 MB SSA 0038767

Warranty

5 years

### Photometry