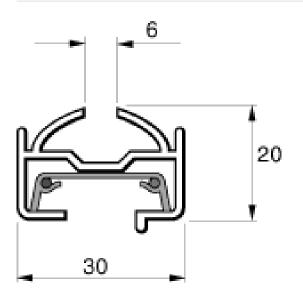

### **Technical drawings**

#### Features

• Lytespan 1 - Single Circuit Track, extruded aluminium body, suitable for surface mounting and suspending, (LxWxH) 3000x30x20mm, 1.50kg, Silver RAL 9006, Class 1, maximum installed load: 1x3840W (1x3680W), fuse: 1x16A, supply cable: 3 x 1.5mm<sup>2</sup>, 240 (230) VAC supply