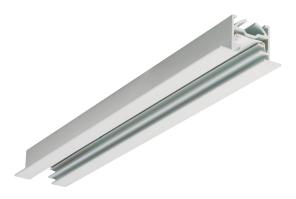

#### Features

• Lytespan 1 - Single Circuit Track, extruded aluminium body, suitable for surface mounting and suspending, (LxWxH) 3000x30x20mm, 1.50kg, Silver RAL 9006, Class 1, maximum installed load: 1x3840W (1x3680W), fuse: 1x16A, supply cable: 3 x 1.5mm<sup>2</sup>, 240 (230) VAC supply

#### **Product Overview**

| Product name       | Lytespan 1 single circuit - 3m - standard track unit -<br>silver |
|--------------------|------------------------------------------------------------------|
| Technology         | Accessory                                                        |
| Mount              | Ceiling surface mounting                                         |
| Environment        | Interior                                                         |
| Housing colour     | Silver                                                           |
| Product EAN number | 5025768465330                                                    |
| Warranty           | 5 years                                                          |