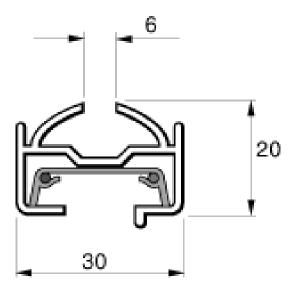

#### **Features**

• Lytespan 1 - Single Circuit Track, extruded aluminium body, suitable for surface mounting and suspending, (LxWxH) 2000x30x20mm, 1.00kg, Silver RAL 9006, Class 1, maximum installed load: 1x3840W (1x3680W), fuse: 1x16A, supply cable: 3 x 1.5mm², 240 (230) VAC supply

### **Technical drawings**