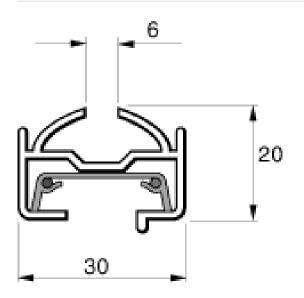

### **Technical drawings**

#### Features

• Lytespan 1 - Single Circuit Track, extruded aluminium body, suitable for surface mounting and suspending, (LxWxH) 1000x30x20mm, 0.50kg, Silver RAL 9006, Class 1, maximum installed load: 1x3840W (1x3680W), fuse: 1x16A, supply cable: 3 x 1.5mm<sup>2</sup>, 240 (230) VAC supply