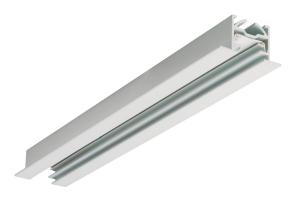

#### Features

• Lytespan 1 - Single Circuit Track, extruded aluminium body, suitable for surface mounting and suspending, (LxWxH) 1000x30x20mm, 0.50kg, Silver RAL 9006, Class 1, maximum installed load: 1x3840W (1x3680W), fuse: 1x16A, supply cable: 3 x 1.5mm<sup>2</sup>, 240 (230) VAC supply

#### **Product Overview**

| Product name       | Lytespan 1 single circuit - 1m - standard track unit -<br>silver |
|--------------------|------------------------------------------------------------------|
| Technology         | Accessory                                                        |
| Mount              | Ceiling surface mounting                                         |
| Environment        | Interior                                                         |
| Housing colour     | Silver                                                           |
| Product EAN number | 5025768465316                                                    |
| Warranty           | 5 years                                                          |