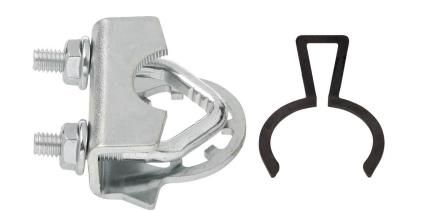

**Technical data sheet** 

- for LF..
- clamping range ø16...20 mm

|       | • •  |        |
|-------|------|--------|
| Iachn | ICOL | d of o |
| Techn | ıcai | uala   |
|       |      |        |

Weight Weight

## **Product features**

Used materials Galvanised steel

## eatures

Application Suitable for LF..