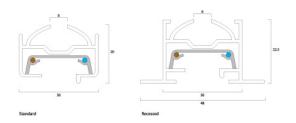

se: 1x16A, supply cable: 3 x 1.5mm², 240 (230) VAC supply

## **Product Overview**

| Product name       | Lytespan 1 single circuit - 2m - recessed track unit - white |
|--------------------|--------------------------------------------------------------|
| Technology         | Accessory                                                    |
| Mount              | Ceiling recessed mounting                                    |
| Environment        | Interior                                                     |
| Housing colour     | White                                                        |
| Product EAN number | 5025768360239                                                |
| Warranty           | 5 years                                                      |

## **Technical drawings**