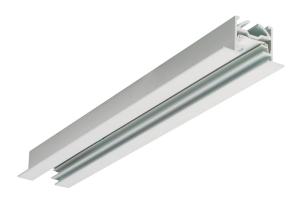

## **Concord**

Lytespan 1 single circuit - 2m - recessed track unit - white **2036023** 

## **Features**

• Lytespan 1 - Single Circuit Track, extruded aluminium body, suitable for recessed mounting, (LxWxH) 2000x30(48)x22.5mm, 1.60kg, White RAL 9016, Class 1, maximum installed load: 1x3840W (1x3680W), fuse: 1x16A, supply cable: 3 x 1.5mm², 240 (230) VAC supply