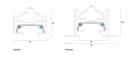

|
| Single packaging type                    | Carton                                                       |
| Product EAN number                       | 5025768360239                                                |
| Packaging single width (cm)              | 6.0                                                          |
| Packaging single depth (cm)              | 6.0                                                          |
|                                          |                                                              |

## Concord

### Lytespan 1-Circuit - Recessed Track Unit Lytespan 1 single circuit - 2m - recessed track unit - white 2036023

Packaging outer length / height (cm) 205.0

#### **TECHNICAL DRAWINGS**