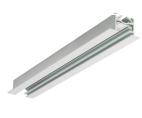

# Concord

Lytespan 1-Circuit - Recessed Track Unit Lytespan 1 single circuit - 2m - recessed track unit - white 2036023

#### **PRODUCT OVERVIEW**

| Product name       | Lytespan 1 single circuit - 2m - recessed track unit - white |
|--------------------|--------------------------------------------------------------|
| Technology         | Accessory                                                    |
| Mount              | Ceiling recessed mounting                                    |
| Environment        | Interior                                                     |
| Warranty           | 5 years                                                      |
| Housing colour     | White                                                        |
| Product EAN number | 5025768360239                                                |

#### DATA TABLE

| General data                             |                                                              |
|------------------------------------------|--------------------------------------------------------------|
| Product name                             | Lytespan 1 single circuit - 2m - recessed track unit - white |
| Technology                               | Accessory                                                    |
| Mount                                    | Ceiling recessed mounting                                    |
| Environment                              | Interior                                                     |
| Warranty                                 | 5 years                                                      |
| Optical data                             |                                                              |
| Adjustable chromaticity                  | Ν                                                            |
| Electrical data                          |                                                              |
| Primary Supply/Product voltage - min (V) | 230                                                          |
|                                          |                                                              |
| Physical data                            |                                                              |
| Housing colour                           | White                                                        |
| Nominal Product Length (mm)              | 2000                                                         |
| Nominal Product Width (mm)               | 48                                                           |
| Weight (kg)                              | 1.6                                                          |
| Packaging                                |                                                              |
| Packaging                                |                                                              |
| Single packaging type                    | Carton                                                       |
| Product EAN number                       | 5025768360239                                                |
| Packaging single width (cm)              | 6.0                                                          |
| Packaging single depth (cm)              | 6.0                                                          |
|                                          |                                                              |