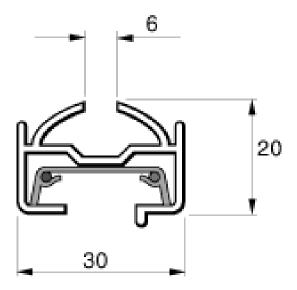

duct name       | Lytespan 1 single circuit - 2m - standard track unit - black |
|--------------------|--------------------------------------------------------------|
| Technology         | Accessory                                                    |
| Mount              | Ceiling surface mounting                                     |
| Environment        | Interior                                                     |
| Housing colour     | Black                                                        |
| Product EAN number | 5025768360208                                                |
| Warranty           | 5 years                                                      |



# Concord

Lytespan 1 single circuit - 2m - standard track unit - black **2036020** 

### **Technical drawings**