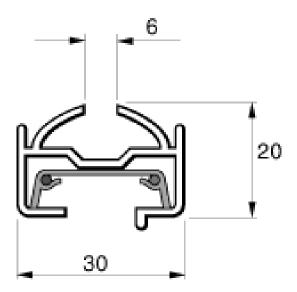

### **Technical drawings**

#### **Features**

• Lytespan 1 - Single Circuit Track, extruded aluminium body, suitable for surface mounting and suspending, (LxWxH) 1000x30x20mm, 0.50kg, Black RAL 9005, Class 1, maximum installed load: 1x3840W (1x3680W), fuse: 1x16A, supply cable: 3 x 1.5mm², 240 (230) VAC supply