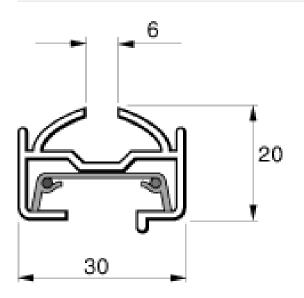

### **Technical drawings**

#### Features

• Lytespan 1 - Single Circuit Track, extruded aluminium body, suitable for surface mounting and suspending, (LxWxH) 1000x30x20mm, 0.50kg, White RAL 9016, Class 1, maximum installed load: 1x3840W (1x3680W), fuse: 1x16A, supply cable: 3 x 1.5mm<sup>2</sup>, 240 (230) VAC supply