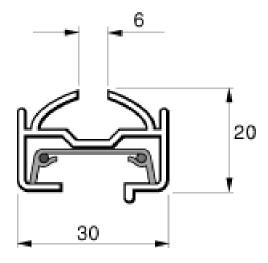

## **Technical drawings**

#### **Features**

• Lytespan 1 - Single Circuit Track, extruded aluminium body, suitable for surface mounting and suspending, (LxWxH) 1000x30x20mm, 0.50kg, White RAL 9016, Class 1, maximum installed load: 1x3840W (1x3680W), fuse: 1x16A, supply cable: 3 x 1.5mm², 240 (230) VAC supply