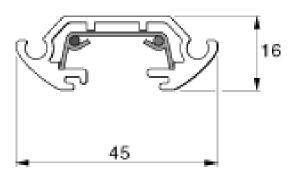

1.5mm², 240 (230) VAC supply

#### **Product Overview**

| Product name       | Lytespan 1 Single circuit - Joiner Track - 3m - White |
|--------------------|-------------------------------------------------------|
| Technology         | Accessory                                             |
| Mount              | Ceiling surface mounting                              |
| Environment        | Interior                                              |
| Housing colour     | White                                                 |
| Product EAN number | 5025768360147                                         |
| Warranty           | 5 years                                               |



# Concord

Lytespan 1 Single circuit - Joiner Track - 3m - White **2036014** 

### **Technical drawings**