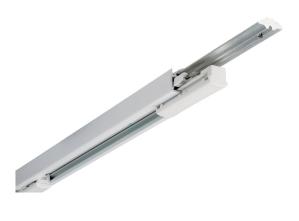

#### **Features**

• Lytespan 1 - Single circuit Track Joiner kit, extruded aluminium body, suitable for surface mounting and suspending, Supplied with Track Unit, Straight Coupler and Surface Mount Clips, (LxWxH) 3000x30x20mm, 1.80kg, White RAL 9016, Class 1, maximum installed load: 1x3840W (1x3680W), fuse: 1x16A, supply cable: 3 x 1.5mm², 240 (230) VAC supply