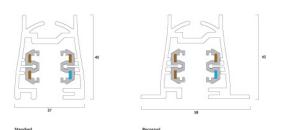

| Product name          | Lytespan 3 3-circuit - Joiner Track - 3m - White |
|-----------------------|--------------------------------------------------|
| Technology            | Accessory                                        |
| Housing               | Aluminium                                        |
| Mount                 | Ceiling surface mounting, Suspended              |
| Environment           | Internal                                         |
| Electrical protection | Class I                                          |
| Housing colour        | White                                            |
| Product EAN number    | 5025768307364                                    |
| Warranty              | 5 years                                          |

## **Technical drawings**