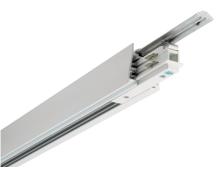

## Features

• Lytespan 3 - 3 Circuit Track Joiner kit, compact venturi trunk profile, extruded aluminium body, suitable for surface mounting, Supplied with Track Unit, Straight Coupler and Surface Mount Clips, (LxWxH) 3000x37x45mm, 3.55kg, White RAL 9016, Class 1, maximum installed load: 3x3680W (11040W), fuse: 3x16A, supply cable: 5 x 1.5mm<sup>2</sup>, 400 VAC supply