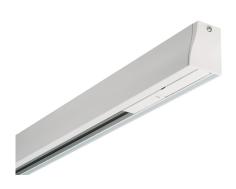

## **Features**

• Lytespan 3 - 3 Circuit Starter Track kit, compact venturi trunk profile, extruded aluminium body, suitable for surface mounting, supplied with Track Unit, Pushup Live Feed, End Caps and Surface Mount Clips, (LxWxH) 2000x37x45mm, 2.50kg, White RAL 9016, Class 1, maximum installed load: 3x3680W (11040W), fuse: 3x16A, supply cable: 5 x 1.5mm², 400 VAC supply

## **Product Overview**

| Product name          | Lytespan 3 3-circuit - Starter Track - 2m - White |
|-----------------------|---------------------------------------------------|
| Technology            | Accessory                                         |
| Housing               | Aluminium                                         |
| Mount                 | Ceiling surface mounting, Suspended               |
| Environment           | Internal                                          |
| Electrical protection | Class I                                           |
| Housing colour        | White                                             |
| Product EAN number    | 5025768307333                                     |
| Warranty              | 5 years                                           |