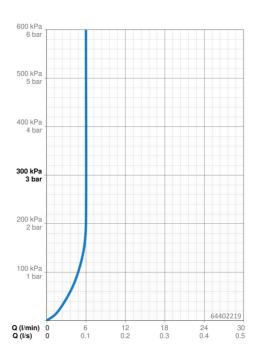

### Doorstromingseigenschappen

| Doorstroomhoeveelheid bij 3 bar (met debietregelaar) | 6.0 l/min                                                                                                                                                                            |
|------------------------------------------------------|--------------------------------------------------------------------------------------------------------------------------------------------------------------------------------------|
| Fechnische eigenschappen                             |                                                                                                                                                                                      |
| DN-maat                                              | DN15                                                                                                                                                                                 |
| Warmwatertoevoer                                     | max. +70°C                                                                                                                                                                           |
| Werkdruk                                             | 0.5-10 bar                                                                                                                                                                           |
| Aansluitmaat                                         | G3/8                                                                                                                                                                                 |
| Projection                                           | 96 mm                                                                                                                                                                                |
| Terugstroom beveiliging (EN1717)                     | АА                                                                                                                                                                                   |
| Materiaal                                            | brass                                                                                                                                                                                |
| Software-instellingen                                |                                                                                                                                                                                      |
| Nalooptijd                                           | 3 s (1-20 s)                                                                                                                                                                         |
| Automatische spoeling                                | off (off/1-120 h)                                                                                                                                                                    |
| Automatische spoeling periode                        | 30 s (1-1800 s)                                                                                                                                                                      |
| Max. looptijd                                        | 2 min (1 - 1800 s)                                                                                                                                                                   |
| Eigenschappen elektronica                            |                                                                                                                                                                                      |
| Batterij                                             | Lithium 2CR5 6 V                                                                                                                                                                     |
| Bluetooth version                                    | 4.x (D034445)                                                                                                                                                                        |
| Voorschriften                                        |                                                                                                                                                                                      |
| EU-richtlijn                                         | C € Radio Equipment Directive 2014/53/EU , Low Voltage<br>Directive 2014/35/EU , EMC Directive 2014/30/EU , RoHS<br>Directive 2011/65/EU                                             |
| EN-norm                                              | EN 15091, ETSI EN 301 489-1 V1.9.2 , ETSI EN 300 328 v2.2.2 ,<br>EN 61000-6-1:2007 , EN 61000-6-3:2007+A1:2011+AC:2012 ,<br>EN 60335-1:2012+A11+A13+A1+A14+A2+A15:2021, Part 19.11.4 |
| Beschermingsklasse                                   | IP 55                                                                                                                                                                                |
|                                                      |                                                                                                                                                                                      |