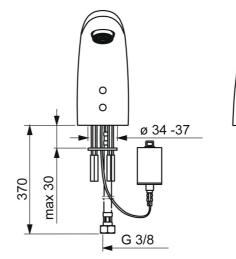

### Doorstromingseigenschappen

| Doorstroomhoeveelheid bij 3 bar (met debietregelaar) | 6.0 l/min                                                                                                                                                                            |
|------------------------------------------------------|--------------------------------------------------------------------------------------------------------------------------------------------------------------------------------------|
| Fechnische eigenschappen                             |                                                                                                                                                                                      |
| DN-maat                                              | DN15                                                                                                                                                                                 |
| Warmwatertoevoer                                     | max. +70°C                                                                                                                                                                           |
| Werkdruk                                             | 0.5-10 bar                                                                                                                                                                           |
| Aansluitmaat                                         | G3/8                                                                                                                                                                                 |
| Projection                                           | 96 mm                                                                                                                                                                                |
| Terugstroom beveiliging (EN1717)                     | АА                                                                                                                                                                                   |
| Materiaal                                            | brass                                                                                                                                                                                |
| Software-instellingen                                |                                                                                                                                                                                      |
| Nalooptijd                                           | 3 s (1-20 s)                                                                                                                                                                         |
| Automatische spoeling                                | off (off/1-120 h)                                                                                                                                                                    |
| Automatische spoeling periode                        | 30 s (1-1800 s)                                                                                                                                                                      |
| Max. looptijd                                        | 2 min (1 - 1800 s)                                                                                                                                                                   |
| Eigenschappen elektronica                            |                                                                                                                                                                                      |
| Batterij                                             | Lithium 2CR5 6 V                                                                                                                                                                     |
| Bluetooth version                                    | 4.x (D034445)                                                                                                                                                                        |
| Voorschriften                                        |                                                                                                                                                                                      |
| EU-richtlijn                                         | C € Radio Equipment Directive 2014/53/EU , Low Voltage<br>Directive 2014/35/EU , EMC Directive 2014/30/EU , RoHS<br>Directive 2011/65/EU                                             |
| EN-norm                                              | EN 15091, ETSI EN 301 489-1 V1.9.2 , ETSI EN 300 328 v2.2.2 ,<br>EN 61000-6-1:2007 , EN 61000-6-3:2007+A1:2011+AC:2012 ,<br>EN 60335-1:2012+A11+A13+A1+A14+A2+A15:2021, Part 19.11.4 |
| Beschermingsklasse                                   | IP 55                                                                                                                                                                                |
|                                                      |                                                                                                                                                                                      |