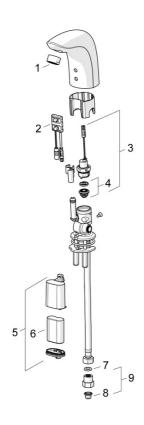

## Reserveonderdelen

### SP64402210

|    | Naam                                 | Code     |
|----|--------------------------------------|----------|
| 01 | Mousseur, M24x1, 6 l/min Chroom      | 59913727 |
| 02 | Fotocel, 6 V Stopgezet               | 59914093 |
| 02 | Fotocel, 6 V /72h/2min Stopgezet     | 59914286 |
| 02 | Fotocel, 6/9/12 V, Bluetooth         | 59914567 |
| 03 | Magneetventiel, 6 V                  | 59914091 |
| 04 | Membraam voor ventiel                | 1006500V |
| 04 | Membraamhouder Stopgezet             | 59914090 |
| 05 | Patareikarbik kompl., 2CR5 6 V       | 59914088 |
| 06 | Batterij, 2CR5 6 V                   | 59911670 |
| 07 | Dichting, 8x14.3x2                   | 59914087 |
| 08 | Vuilfilters                          | 59914085 |
| 09 | Vuilfilters met terugslagklep Chroom | 59914086 |