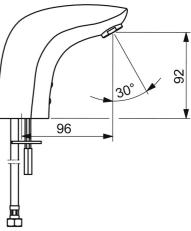

### Doorstromingseigenschappen

| Doorstroomhoeveelheid bij 3 bar (met debietregelaar) | 6.0 l/min                                                                                                                                                                            |
|------------------------------------------------------|--------------------------------------------------------------------------------------------------------------------------------------------------------------------------------------|
| Fechnische eigenschappen                             |                                                                                                                                                                                      |
| DN-maat                                              | DN15                                                                                                                                                                                 |
| Warmwatertoevoer                                     | max. +70°C                                                                                                                                                                           |
| Werkdruk                                             | 0.5-10 bar                                                                                                                                                                           |
| Aansluitmaat                                         | G3/8                                                                                                                                                                                 |
| Projection                                           | 96 mm                                                                                                                                                                                |
| Terugstroom beveiliging (EN1717)                     | АА                                                                                                                                                                                   |
| Materiaal                                            | brass                                                                                                                                                                                |
| Software-instellingen                                |                                                                                                                                                                                      |
| Nalooptijd                                           | 3 s (1-20 s)                                                                                                                                                                         |
| Automatische spoeling                                | off (off/1-120 h)                                                                                                                                                                    |
| Automatische spoeling periode                        | 30 s (1-1800 s)                                                                                                                                                                      |
| Max. looptijd                                        | 2 min (1 - 1800 s)                                                                                                                                                                   |
| Eigenschappen elektronica                            |                                                                                                                                                                                      |
| Batterij                                             | Lithium 2CR5 6 V                                                                                                                                                                     |
| Bluetooth version                                    | 4.x (D034445)                                                                                                                                                                        |
| Voorschriften                                        |                                                                                                                                                                                      |
| EU-richtlijn                                         | C € Radio Equipment Directive 2014/53/EU , Low Voltage<br>Directive 2014/35/EU , EMC Directive 2014/30/EU , RoHS<br>Directive 2011/65/EU                                             |
| EN-norm                                              | EN 15091, ETSI EN 301 489-1 V1.9.2 , ETSI EN 300 328 v2.2.2 ,<br>EN 61000-6-1:2007 , EN 61000-6-3:2007+A1:2011+AC:2012 ,<br>EN 60335-1:2012+A11+A13+A1+A14+A2+A15:2021, Part 19.11.4 |
| Beschermingsklasse                                   | IP 55                                                                                                                                                                                |
|                                                      |                                                                                                                                                                                      |