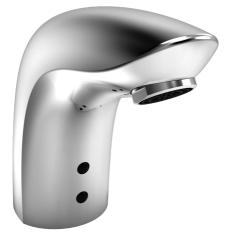

EAN: 4057304014116 static.hansa.com/64402219

- Wastafel
- Openbaar en semi-openbaar, Housing
- Elektronisch, Bluetooth, Batterij gestuurd
- Wastafelmontage
- Chroom
- Vaste uitloop, Gegoten constructie

- CASCADE® mousseur
- Vuilfilter(s), Terugslagklep
- Autofocus sensor, Magneetventiel, Indicatie voor (bijna) lege batterij
- Eén aansluiting voor koud- of voorgemengd water
- Software instellingen zijn aan te passen (via bluetooth App)
- Zonder afvoergarnituur, Zonder trekstangopening