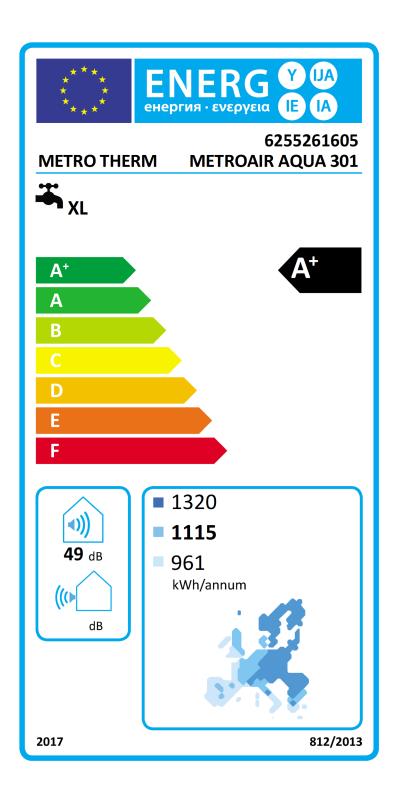

| M.T. item number<br>Model / identifier                                                                                                                                                                                                                                                                                                                                                                                                                                                                                                                                                                                                                                                                                                                                                                                                                                                                                   | Regulation EU         Regulation EU         EN16147 : 20         EN12102-1 : 2         ETRO TH         625526160         625526160         ETROAIR AQ         XL         A+         150         1115 | 814/2013<br>17<br>2017<br>HERM<br>05<br>05           |
|--------------------------------------------------------------------------------------------------------------------------------------------------------------------------------------------------------------------------------------------------------------------------------------------------------------------------------------------------------------------------------------------------------------------------------------------------------------------------------------------------------------------------------------------------------------------------------------------------------------------------------------------------------------------------------------------------------------------------------------------------------------------------------------------------------------------------------------------------------------------------------------------------------------------------|------------------------------------------------------------------------------------------------------------------------------------------------------------------------------------------------------|------------------------------------------------------|
| Directive 2009/125/EC Test acc. to Standard Trade mark N M.T. item number Model / identifier N Load profile Energy efficiency class Energy efficiency class Energy efficiency - average climate conditions Annual electricity consumption - average climate conditions Energy efficiency - colder climate conditions Energy efficiency - warmer climate conditions Energy efficiency - warmer climate conditions Energy efficiency - warmer climate conditions Thermostat temperature setting Sound power level - indoors Sound power level - outdoors Smart control (0 = No, 1 = Yes) Off-peak (0 = No, 1 = Yes)                                                                                                                                                                                                                                                                                                        | Regulation EU         EN16147 : 20         EN12102-1 : 2         ETRO TH         625526160         625526160         ETROAIR AQ         XL         XL         150         1115                       | 814/2013<br>17<br>2017<br>HERM<br>05<br>05<br>UA 301 |
| Trade mark       M         M.T. item number       M         Model / identifier       M         Load profile       M         Energy efficiency class       M         Energy efficiency class       M         Energy efficiency - average climate conditions       M         Annual electricity consumption - average climate conditions       M         Energy efficiency - colder climate conditions       M         Energy efficiency - colder climate conditions       M         Annual electricity consumption - colder climate conditions       M         Energy efficiency - warmer climate conditions       M         Annual electricity consumption - warmer climate conditions       M         Thermostat temperature setting       Sound power level - indoors         Sound power level - outdoors       Sound power level - outdoors         Smart control (0 = No, 1 = Yes)       Off-peak (0 = No, 1 = Yes) | EN12102-1 : 2<br>ETRO TH<br>625526160<br>625526160<br>ETROAIR AQ<br>XL<br>XL<br>150<br>1115                                                                                                          | 2017<br>HERM<br>05<br>05<br>UA 301                   |
| M.T. item number<br>Model / identifier<br>Model / identifier<br>Load profile<br>Energy efficiency class<br>Energy efficiency - average climate conditions<br>Annual electricity consumption - average climate conditions<br>Energy efficiency - colder climate conditions<br>Annual electricity consumption - colder climate conditions<br>Energy efficiency - warmer climate conditions<br>Energy efficiency - warmer climate conditions<br>Annual electricity consumption - warmer climate conditions<br>Thermostat temperature setting<br>Sound power level - indoors<br>Sound power level - outdoors<br>Smart control (0 = No, 1 = Yes)<br>Off-peak (0 = No, 1 = Yes)                                                                                                                                                                                                                                                | ETRO TH<br>625526160<br>625526160<br>ETROAIR AQ<br>XL<br>XL<br>150<br>1115                                                                                                                           | HERM<br>05<br>05<br>UA 301                           |
| M.T. item number<br>Model / identifier<br>Model / identifier<br>Load profile<br>Energy efficiency class<br>Energy efficiency - average climate conditions<br>Annual electricity consumption - average climate conditions<br>Energy efficiency - colder climate conditions<br>Annual electricity consumption - colder climate conditions<br>Energy efficiency - warmer climate conditions<br>Energy efficiency - warmer climate conditions<br>Annual electricity consumption - warmer climate conditions<br>Thermostat temperature setting<br>Sound power level - indoors<br>Sound power level - outdoors<br>Smart control (0 = No, 1 = Yes)<br>Off-peak (0 = No, 1 = Yes)                                                                                                                                                                                                                                                | 625526160<br>625526160<br>IETROAIR AQ<br>XL<br>A+<br>150<br>1115                                                                                                                                     | 05<br>05<br>UA 301                                   |
| Model / identifier  Model / identifier  Load profile  Energy efficiency class  Energy efficiency - average climate conditions  Annual electricity consumption - average climate conditions  Energy efficiency - colder climate conditions  Annual electricity consumption - colder climate conditions  Energy efficiency - warmer climate conditions  Annual electricity consumption - warmer climate conditions  Thermostat temperature setting  Sound power level - indoors  Smart control (0 = No, 1 = Yes)  Off-peak (0 = No, 1 = Yes)                                                                                                                                                                                                                                                                                                                                                                               | 62552616<br>IETROAIR AQ<br>XL<br>A+<br>150<br>1115                                                                                                                                                   | 05<br>UA 301                                         |
| Load profile         Energy efficiency class         Energy efficiency - average climate conditions         Annual electricity consumption - average climate conditions         Energy efficiency - colder climate conditions         Annual electricity consumption - colder climate conditions         Energy efficiency - warmer climate conditions         Energy efficiency - warmer climate conditions         Annual electricity consumption - colder climate conditions         Thermostat temperature setting         Sound power level - indoors         Sound power level - outdoors         Smart control (0 = No, 1 = Yes)         Off-peak (0 = No, 1 = Yes)                                                                                                                                                                                                                                               | IETROAIR AQ<br>XL<br>A+<br>150<br>1115                                                                                                                                                               | UA 301                                               |
| Load profile<br>Energy efficiency class<br>Energy efficiency - average climate conditions<br>Annual electricity consumption - average climate conditions<br>Energy efficiency - colder climate conditions<br>Annual electricity consumption - colder climate conditions<br>Energy efficiency - warmer climate conditions<br>Energy efficiency - warmer climate conditions<br>Annual electricity consumption - warmer climate conditions<br>Thermostat temperature setting<br>Sound power level - indoors<br>Sound power level - outdoors<br>Smart control (0 = No, 1 = Yes)<br>Off-peak (0 = No, 1 = Yes)                                                                                                                                                                                                                                                                                                                | XL<br>A+<br>150<br>1115                                                                                                                                                                              |                                                      |
| Energy efficiency class Energy efficiency - average climate conditions Annual electricity consumption - average climate conditions Energy efficiency - colder climate conditions Annual electricity consumption - colder climate conditions Energy efficiency - warmer climate conditions Annual electricity consumption - warmer climate conditions Annual electricity consumption - warmer climate conditions Thermostat temperature setting Sound power level - indoors Smart control (0 = No, 1 = Yes) Off-peak (0 = No, 1 = Yes)                                                                                                                                                                                                                                                                                                                                                                                    | A+<br>150<br>1115                                                                                                                                                                                    | ( % )                                                |
| Energy efficiency - average climate conditions Annual electricity consumption - average climate conditions Energy efficiency - colder climate conditions Annual electricity consumption - colder climate conditions Energy efficiency - warmer climate conditions Annual electricity consumption - warmer climate conditions Annual electricity consumption - warmer climate conditions Thermostat temperature setting Sound power level - indoors Sound power level - outdoors Smart control (0 = No, 1 = Yes) Off-peak (0 = No, 1 = Yes)                                                                                                                                                                                                                                                                                                                                                                               | 150<br>1115                                                                                                                                                                                          | (%)                                                  |
| Energy efficiency - average climate conditions Annual electricity consumption - average climate conditions Energy efficiency - colder climate conditions Annual electricity consumption - colder climate conditions Energy efficiency - warmer climate conditions Annual electricity consumption - warmer climate conditions Annual electricity consumption - warmer climate conditions Thermostat temperature setting Sound power level - indoors Sound power level - outdoors Smart control (0 = No, 1 = Yes) Off-peak (0 = No, 1 = Yes)                                                                                                                                                                                                                                                                                                                                                                               | 150<br>1115                                                                                                                                                                                          | ( % )                                                |
| Annual electricity consumption - average climate conditions  Energy efficiency - colder climate conditions  Annual electricity consumption - colder climate conditions  Energy efficiency - warmer climate conditions  Annual electricity consumption - warmer climate conditions  Thermostat temperature setting  Sound power level - indoors  Sound power level - outdoors  Smart control (0 = No, 1 = Yes)  Off-peak (0 = No, 1 = Yes)                                                                                                                                                                                                                                                                                                                                                                                                                                                                                | 1115                                                                                                                                                                                                 | (%)                                                  |
| Energy efficiency - colder climate conditions Annual electricity consumption - colder climate conditions Energy efficiency - warmer climate conditions Annual electricity consumption - warmer climate conditions Thermostat temperature setting Sound power level - indoors Sound power level - outdoors Sound power level - outdoors Off-peak (0 = No, 1 = Yes)                                                                                                                                                                                                                                                                                                                                                                                                                                                                                                                                                        |                                                                                                                                                                                                      |                                                      |
| Annual electricity consumption - colder climate conditions<br>Energy efficiency - warmer climate conditions<br>Annual electricity consumption - warmer climate conditions<br>Thermostat temperature setting<br>Sound power level - indoors<br>Sound power level - outdoors<br>Smart control (0 = No, 1 = Yes)<br>Off-peak (0 = No, 1 = Yes)                                                                                                                                                                                                                                                                                                                                                                                                                                                                                                                                                                              |                                                                                                                                                                                                      | ( kWh/y                                              |
| Energy efficiency - warmer climate conditions Annual electricity consumption - warmer climate conditions Thermostat temperature setting Sound power level - indoors Sound power level - outdoors Smart control (0 = No, 1 = Yes) Off-peak (0 = No, 1 = Yes)                                                                                                                                                                                                                                                                                                                                                                                                                                                                                                                                                                                                                                                              | 127                                                                                                                                                                                                  | (%)                                                  |
| Annual electricity consumption - warmer climate conditions<br>Thermostat temperature setting<br>Sound power level - indoors<br>Sound power level - outdoors<br>Smart control (0 = No, 1 = Yes)<br>Off-peak (0 = No, 1 = Yes)                                                                                                                                                                                                                                                                                                                                                                                                                                                                                                                                                                                                                                                                                             | 1320                                                                                                                                                                                                 | ( kWh/y                                              |
| Thermostat temperature setting<br>Sound power level - indoors<br>Sound power level - outdoors<br>Smart control (0 = No, 1 = Yes)<br>Off-peak (0 = No, 1 = Yes)                                                                                                                                                                                                                                                                                                                                                                                                                                                                                                                                                                                                                                                                                                                                                           | 174                                                                                                                                                                                                  | (%)                                                  |
| Sound power level - indoors<br>Sound power level - outdoors<br>Smart control (0 = No, 1 = Yes)<br>Off-peak (0 = No, 1 = Yes)                                                                                                                                                                                                                                                                                                                                                                                                                                                                                                                                                                                                                                                                                                                                                                                             | 961                                                                                                                                                                                                  | ( kWh/y                                              |
| Sound power level - outdoors<br>Smart control (0 = No, 1 = Yes)<br>Off-peak (0 = No, 1 = Yes)                                                                                                                                                                                                                                                                                                                                                                                                                                                                                                                                                                                                                                                                                                                                                                                                                            | 54                                                                                                                                                                                                   | ( °C )                                               |
| Smart control (0 = No, 1 = Yes)<br>Off-peak (0 = No, 1 = Yes)                                                                                                                                                                                                                                                                                                                                                                                                                                                                                                                                                                                                                                                                                                                                                                                                                                                            | 49                                                                                                                                                                                                   | ( dB )                                               |
| Off-peak (0 = No, 1 = Yes)                                                                                                                                                                                                                                                                                                                                                                                                                                                                                                                                                                                                                                                                                                                                                                                                                                                                                               |                                                                                                                                                                                                      | ( dB )                                               |
|                                                                                                                                                                                                                                                                                                                                                                                                                                                                                                                                                                                                                                                                                                                                                                                                                                                                                                                          | 0                                                                                                                                                                                                    |                                                      |
| Storage volume                                                                                                                                                                                                                                                                                                                                                                                                                                                                                                                                                                                                                                                                                                                                                                                                                                                                                                           | 0                                                                                                                                                                                                    |                                                      |
|                                                                                                                                                                                                                                                                                                                                                                                                                                                                                                                                                                                                                                                                                                                                                                                                                                                                                                                          | 260                                                                                                                                                                                                  | (1)                                                  |
| V40 - Volume of mixed water at 40 °C                                                                                                                                                                                                                                                                                                                                                                                                                                                                                                                                                                                                                                                                                                                                                                                                                                                                                     | 347                                                                                                                                                                                                  | (1)                                                  |
| Runinsv                                                                                                                                                                                                                                                                                                                                                                                                                                                                                                                                                                                                                                                                                                                                                                                                                                                                                                                  |                                                                                                                                                                                                      |                                                      |
| DK-3200<br>www.ME                                                                                                                                                                                                                                                                                                                                                                                                                                                                                                                                                                                                                                                                                                                                                                                                                                                                                                        |                                                                                                                                                                                                      |                                                      |