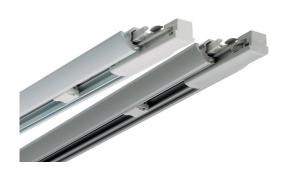

## Concord

Lytespan LP single circuit - Joiner Track - 3m - Silver **2025713** 

## **Features**

• Lytespan LP - Single circuit Track Joiner kit, extruded aluminium body, suitable for surface mounting. Supplied with Track Unit, Plug-in Live Coupler, Surface Mounting screws and screw cap covers, (LxWxH) 3000x45x16mm, 1.80kg, Silver RAL 9006, Class 1, maximum installed load: 1x3840W (1x3680W), fuse: 1x16A, supply cable: 3 x 1.5mm², 240 (230) VAC supply