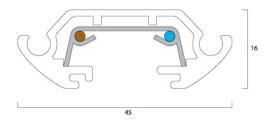

## **Technical drawings**

Standard LP

## **Features**

• Lytespan LP - Single circuit Track Joiner kit, extruded aluminium body, suitable for surface mounting. Supplied with Track Unit, Plug-in Live Coupler, Surface Mounting screws and screw cap covers, (LxWxH) 3000x45x16mm, 1.80kg, Silver RAL 9006, Class 1, maximum installed load: 1x3840W (1x3680W), fuse: 1x16A, supply cable: 3 x 1.5mm², 240 (230) VAC supply