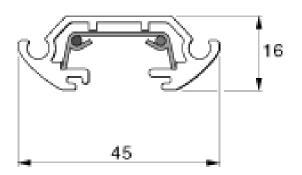

----------------------------------|
| Technology         | Accessory                                                |
| Mount              | Ceiling surface mounting                                 |
| Environment        | Interior                                                 |
| E-number Fl        | 4276877                                                  |
| E-number SE        | 7416005                                                  |
| Housing colour     | Silver                                                   |
| Product EAN number | 5025768257119                                            |
| Warranty           | 5 years                                                  |



# Concord

Lytespan LP single circuit - Starter Track - 3m - Silver 2025711

### **Technical drawings**