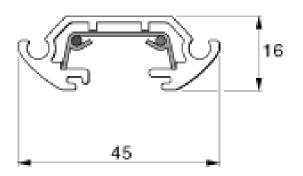

### **Technical drawings**

#### Features

• Lytespan LP - Single circuit Starter Track kit, extruded aluminium body, suitable for surface mounting. Supplied with Track Unit, Push-up Live Feed, End Caps, Surface Mounting screws and screw cap covers, (LxWxH) 1000x45x16mm, 0.60kg, Silver RAL 9006, Class 1, maximum installed load: 1x3840W (1x3680W), fuse: 1x16A, supply cable: 3 x 1.5mm<sup>2</sup>, 240 (230) VAC supply