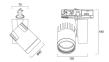

|
| Colour Consistency (SDCM)   | 3                                       |
| Photobiological Risk Group  | RG1                                     |
| Total power consumption (W) | 21                                      |
| Electrical protection       | Class II                                |
| Control gear type           | Electronic ballast                      |
| Housing colour              | Black                                   |
| IP rating                   | IP20                                    |
| IK rating                   | IK02                                    |
| Product EAN number          | 5025768596324                           |

### PHOTOMETRY



Beacon LED BEACON 93CRI 3K WIDE BEAM L3+DALI BLACK 2059632



#### **TECHNICAL DRAWINGS**