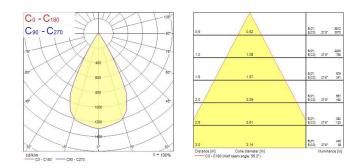

| 93                                      |
| Colour Consistency (SDCM)   | 3                                       |
| Photobiological Risk Group  | RG1                                     |
| Total power consumption (W) | 21                                      |
| Electrical protection       | Class II                                |
| Control gear type           | Electronic ballast                      |
| Housing colour              | Black                                   |
| IP rating                   | IP20                                    |
| IK rating                   | IK02                                    |
| Product EAN number          | 5025768596324                           |

### PHOTOMETRY



Beacon LED BEACON 93CRI 3K WIDE BEAM L3+DALI BLACK 2059632



#### **TECHNICAL DRAWINGS**