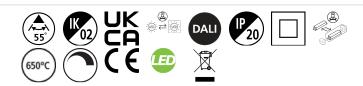

#### **PRODUCT OVERVIEW**

| Product name                | BEACON 93CRI 3K WIDE BEAM L3+DALI BLACK |
|-----------------------------|-----------------------------------------|
|                             |                                         |
| Technology                  | LED                                     |
| Cap/Base                    | N/A                                     |
| Housing                     | Aluminium                               |
| Mount                       | Track mounting                          |
| Environment                 | Internal                                |
| Warranty                    | 5 years                                 |
| Fixture luminous flux (Im)  | 1700                                    |
| Luminaire efficacy (Im/W)   | 81                                      |
| LOR (%)                     | 100                                     |
| Colour temperature (K)      | 3000                                    |
| Light colour                | Warm White                              |
| CRI (Ra)                    | 93                                      |
| Colour Consistency (SDCM)   | 3                                       |
| Photobiological Risk Group  | RG1                                     |
| Total power consumption (W) | 21                                      |
| Electrical protection       | Class II                                |
| Control gear type           | Electronic ballast                      |
| Housing colour              | Black                                   |
| IP rating                   | IP20                                    |
| IK rating                   | IK02                                    |
| Product EAN number          | 5025768596324                           |