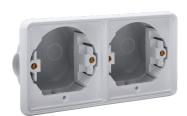

## Splashproof double horizontal flush-mounting box for two functions, grey

## 700-75000

This double horizontal mounting box is suitable for flush mounting two splashproof functions. The entire unit is splashproof which makes it particularly suitable for use in damp areas and in demanding environments. Finishing colour: grey

## **Technical data**

Splashproof double horizontal flush-mounting box for two functions, grey.

- Number of mechanisms: 2
- Protection degree: See protection degree of the mounted function
- Impact resistance: The combination of a Hydro mechanism and a flush- or surface-mounting box has an impact resistance of IK07 with a minimum temperature of -25 °C and a maximum temperature of 55 °C
- Colour: The base material is coloured light grey in mass (approximately NCS S 1502 B, RAL 7035)
- Dimensions (HxWxD): 80 x 153 x 65 mm
- Certification marks: CEBEC, SEMKO, VDE, DEMKO, NF, KEMA, ÖVE
- Marking: CE