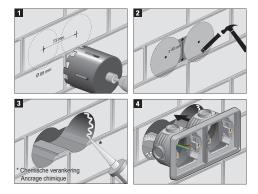

two splashproof functions. The entire unit is splashproof which makes it particularly suitable for use in damp areas and in demanding environments. Finishing colour: grey

## **Technical data**

Splashproof double horizontal flush-mounting box for two functions, grey.

- Number of mechanisms: 2
- Protection degree: See protection degree of the mounted function
- Impact resistance: The combination of a Hydro mechanism and a flush- or surface-mounting box has an impact resistance of IK07 with a minimum temperature of -25 °C and a maximum temperature of 55 °C
- Colour: The base material is coloured light grey in mass (approximately NCS S 1502 B, RAL 7035)
- Dimensions (HxWxD): 80 x 153 x 65 mm
- Certification marks: CEBEC, SEMKO, VDE, DEMKO, NF, KEMA, ÖVE
- Marking: CE



## **Dimensions**