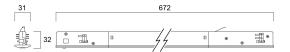

## PIXO LINE DRIVER MULTIPOWER 600 WHITE 0007865

dimensions: L.672mmx32mmx31mm

## **Technical drawings**