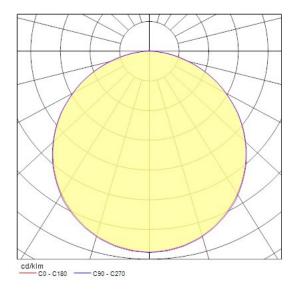

ver constant current               |
| Dimmable                        | No                                        |
|                                 |                                           |



# START Downlight Eco 195 Square 1650lm 840 **0055192**

| LED Flickering Rate         | Medium (21% - 40%)      |
|-----------------------------|-------------------------|
| Housing colour              | RAL 9003 - Signal white |
| IP rating                   | IP20                    |
| IK rating                   | IK02                    |
| Product EAN number          | 5410288551920           |
| Warranty                    | 3 years                 |
| Useful luminous flux (#use) | 1650                    |
| Dimming method              | N/A                     |

### **Photometry**



## **Technical drawings**