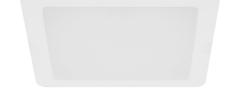

#### **Product Overview**

| Product name                    | START Downlight Eco 195 Square 1650lm 840 |
|---------------------------------|-------------------------------------------|
| Technology                      | LED                                       |
| Cap/Base                        | N/A                                       |
| Housing                         | PC Polycarbonate                          |
| Mount                           | Ceiling recessed mounting                 |
| General application             | Hospitality, Retail                       |
| ETIM Class                      | EC001744                                  |
| Fixture luminous flux (lm)      | 1650                                      |
| Luminaire efficacy (lm/W)       | 110                                       |
| Colour temperature (K)          | 4000                                      |
| Light colour                    | Neutral White                             |
| CRI (Ra)                        | 80                                        |
| Colour Variation Initial (SDCM) | 6                                         |
| Beam Angle (°)                  | 110                                       |
| Glare control                   | < 28                                      |
| Photobiological Risk Group      | RG0                                       |
| Total power consumption (W)     | 15                                        |
| Electrical protection           | Class II                                  |
| Control gear type               | LED driver constant current               |
| Dimmable                        | No                                        |
|                                 |                                           |

### **Photometry**